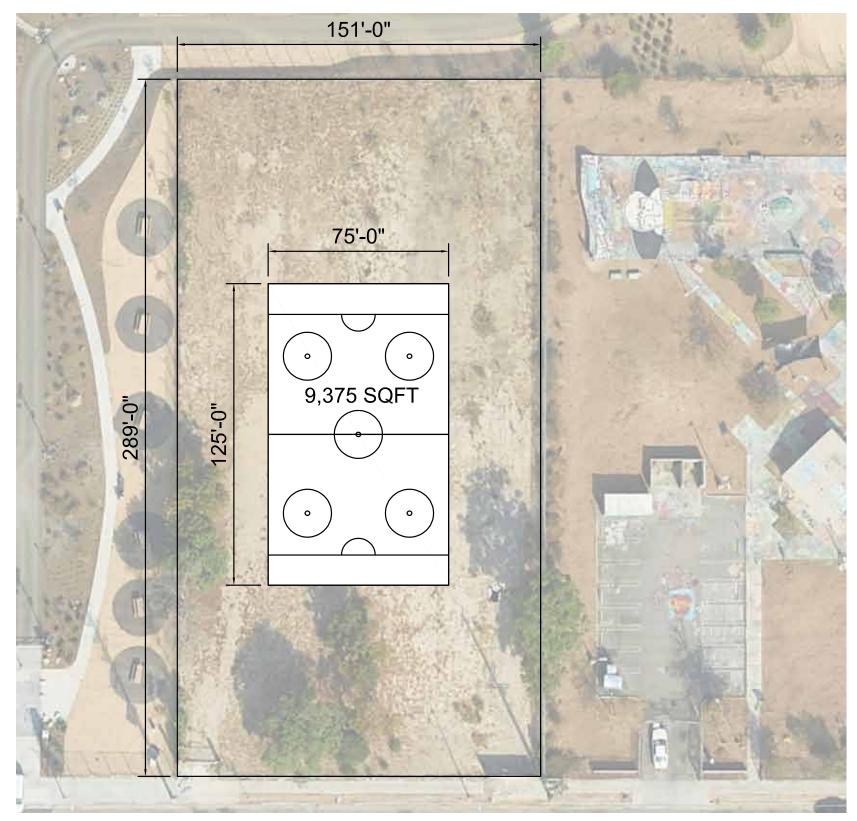

### Flat Terrain: Youth Roller Hockey Rink (9,375 SQFT)

LA Kings Burbank Sports Center Youth Roller Hockey

Arroyo Vista Community Park, Moorpark, CA