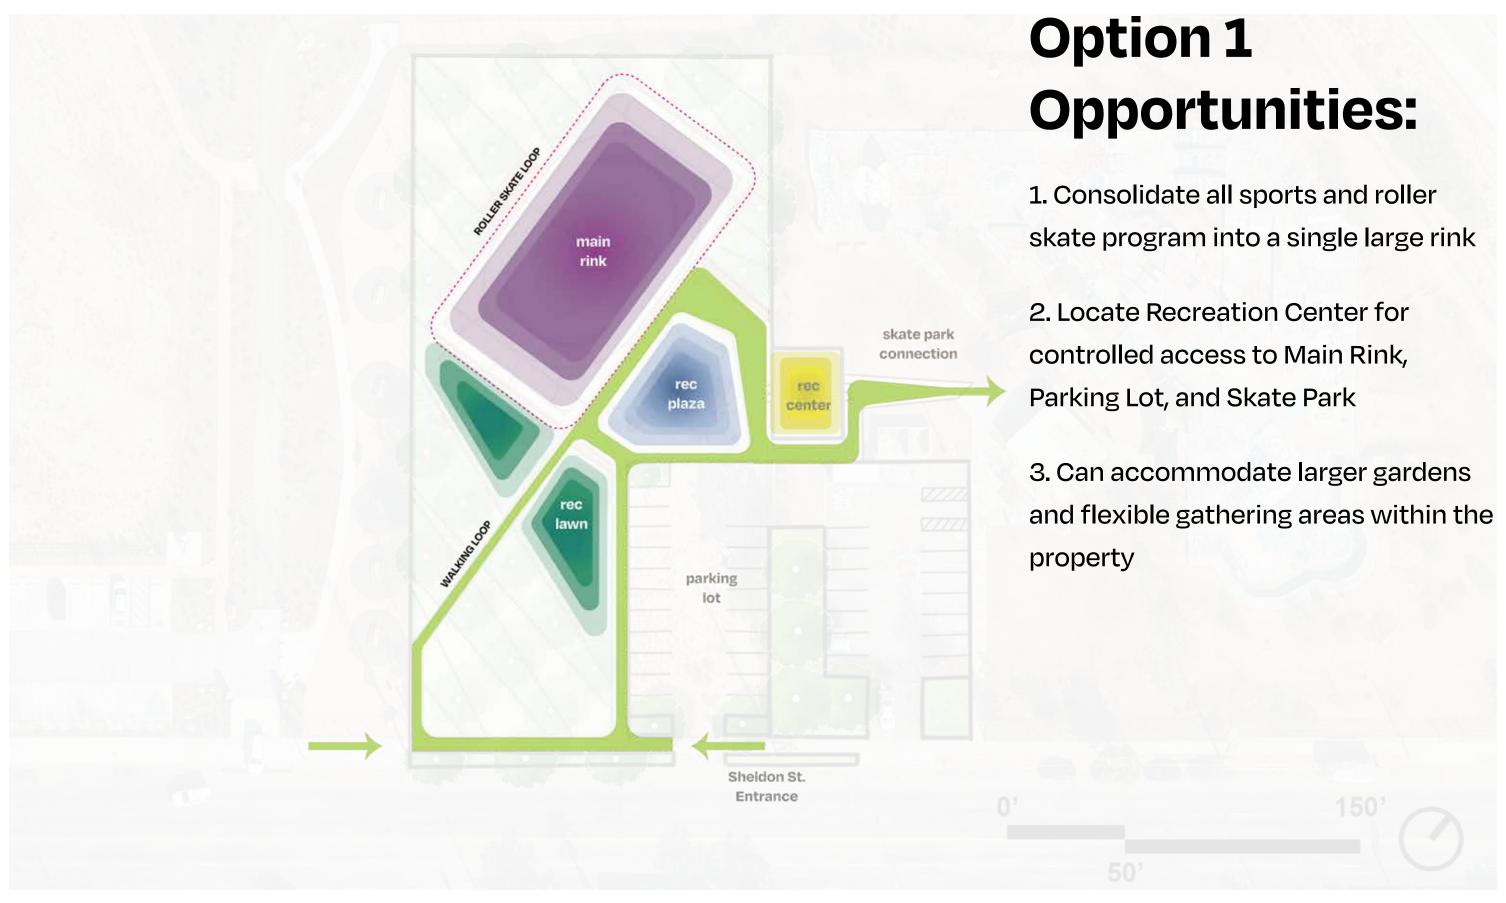

#### Easy Undulation / Moderate Challenge: Pump Track (13,500 SQFT)

Pacific Highland Pump Track, San Diego, CA

**Option 1 - Central Rink** 

**Option 2 - Multiple Rinks** 

**Option 1 - Central Rink Program Diagram** 

Option 1 - Central Rink

**Option 2 - Multiple Rinks Program Diagram** 

**Option 2 - Multiple Rinks** 

**Option 1 - Central Rink** 

**Option 2 - Multiple Rinks** 

## **New Rec Center**

- -Locate new Rec Center to be visible from both existing Skate Park and New Roller Rink Park
- -The community requests a bigger space to host senior and non-profit organizations activities.