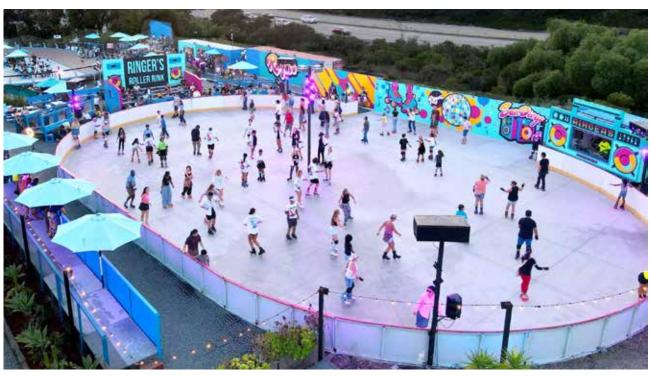

### Flat Terrain: Roller Derby Rink (8,100 SQFT rectangular area)

Ringer's Roller Rink, San Diego, CA (6,000 SQFT)

Ringer's Roller Derby Rink, San Diego, CA (4,800 SQFT)