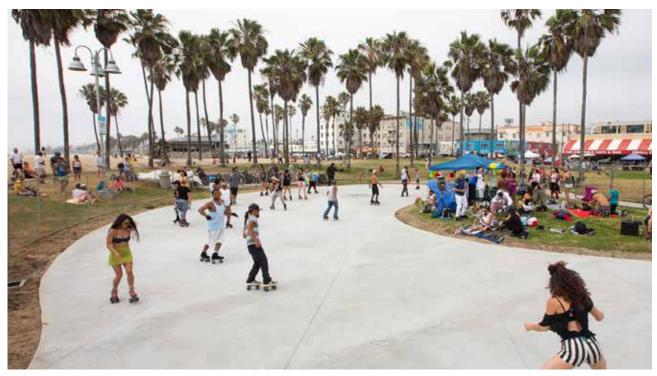

### Flat Terrain: Dance Rink (2,827 to 4,027 SQFT)

Venice Roller Skate Dance Plaza, Los Angeles, CA (4,800 SQFT)

Junipero Beach Sports Courts, Long Beach, CA (opened 09/2024)