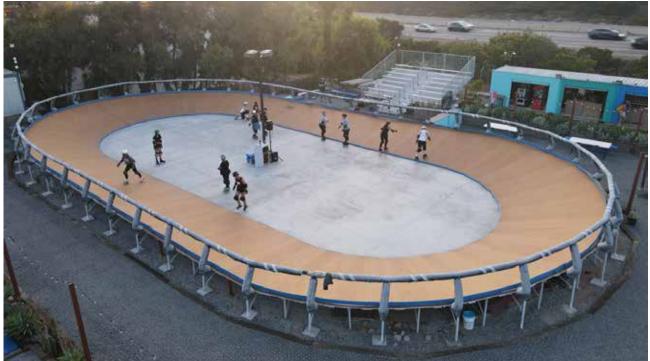

### Flat Terrain: Roller Derby Rink (8,100 SQFT rectangular area)

Ringer's Roller Rink, San Diego, CA (6,000 SQFT)

Ringer's Roller Derby Rink, San Diego, CA (4,800 SQFT)