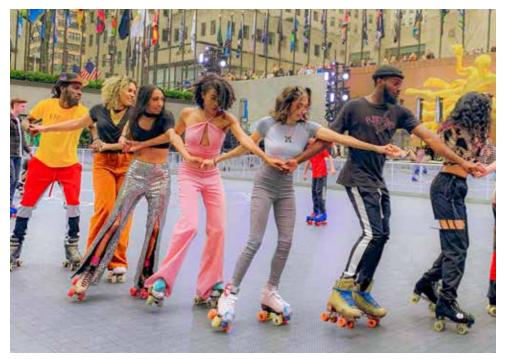

### Flat Terrain: Dance Rink (2,827 to 4,027 SQFT)

Venice Roller Skate Dance Plaza, Los Angeles, CA (4,800 SQFT)

Junipero Beach Sports Courts, Long Beach, CA (opened 09/2024)