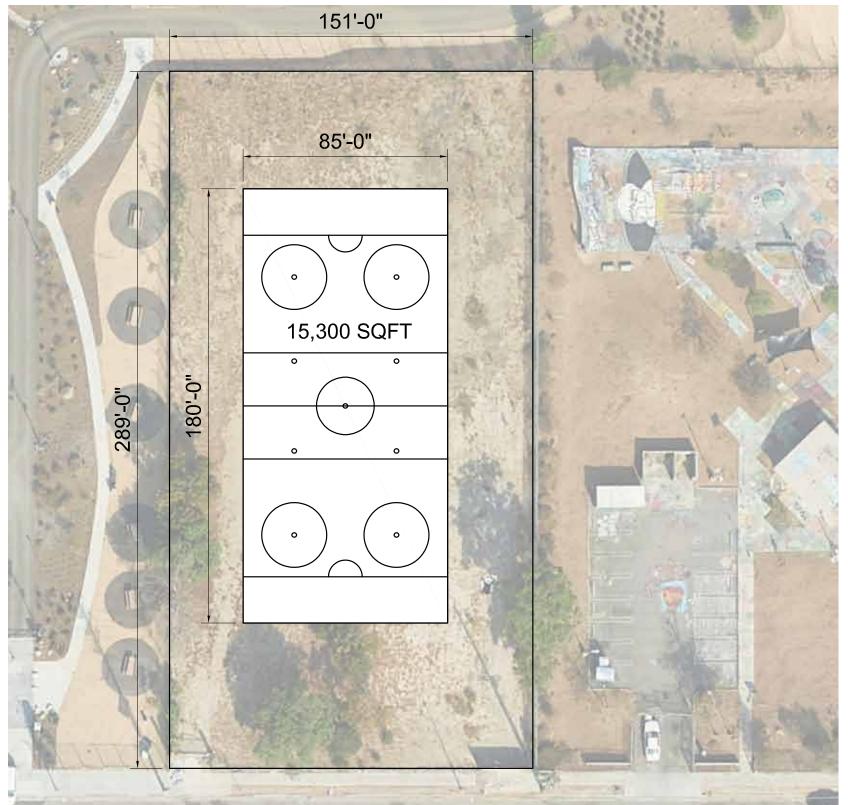

#### Flat Terrain: Pro Roller Hockey Rink (15,300 SQFT)

North Hollywood 'The Cage' (6.2mi from site & 14,200 SQFT)

LA Kings Burbank Sports Center (6.3mi from site 14,000 SQFT)