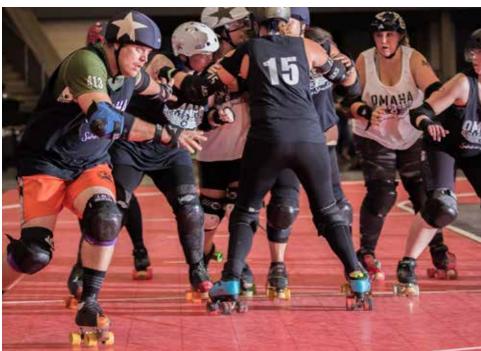

# **Roller Skating Rinks**

- -Skating rinks as sketched could not properly accomodate an adult roller hockey rink.
- -Does the space allow for futsal?
- -LVNOC expressed concern over vandalism, graffi, and tree litter on skating surfaces.

### Flat Terrain: Roller Derby Rink (8,100 SQFT rectangular area)

Ringer's Roller Rink, San Diego, CA (6,000 SQFT)

Ringer's Roller Derby Rink, San Diego, CA (4,800 SQFT)