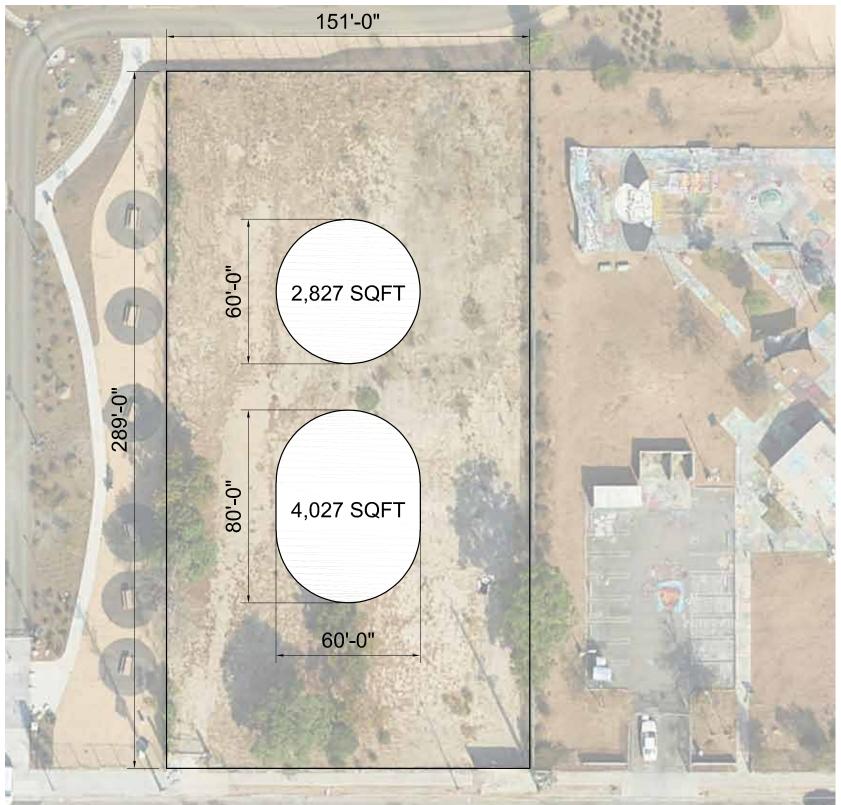

### Flat Terrain: Dance Rink (2,827 to 4,027 SQFT)

Venice Roller Skate Dance Plaza, Los Angeles, CA (4,800 SQFT)

Junipero Beach Sports Courts, Long Beach, CA (opened 09/2024)