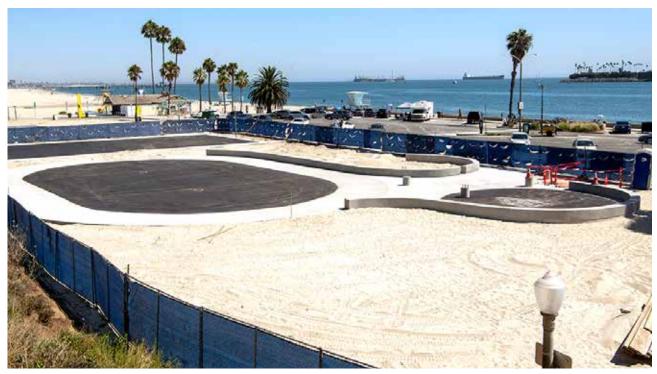

### Flat Terrain: Roller Derby Rink (8,100 SQFT rectangular area)

Ringer's Roller Rink, San Diego, CA (6,000 SQFT)

Ringer's Roller Derby Rink, San Diego, CA (4,800 SQFT)