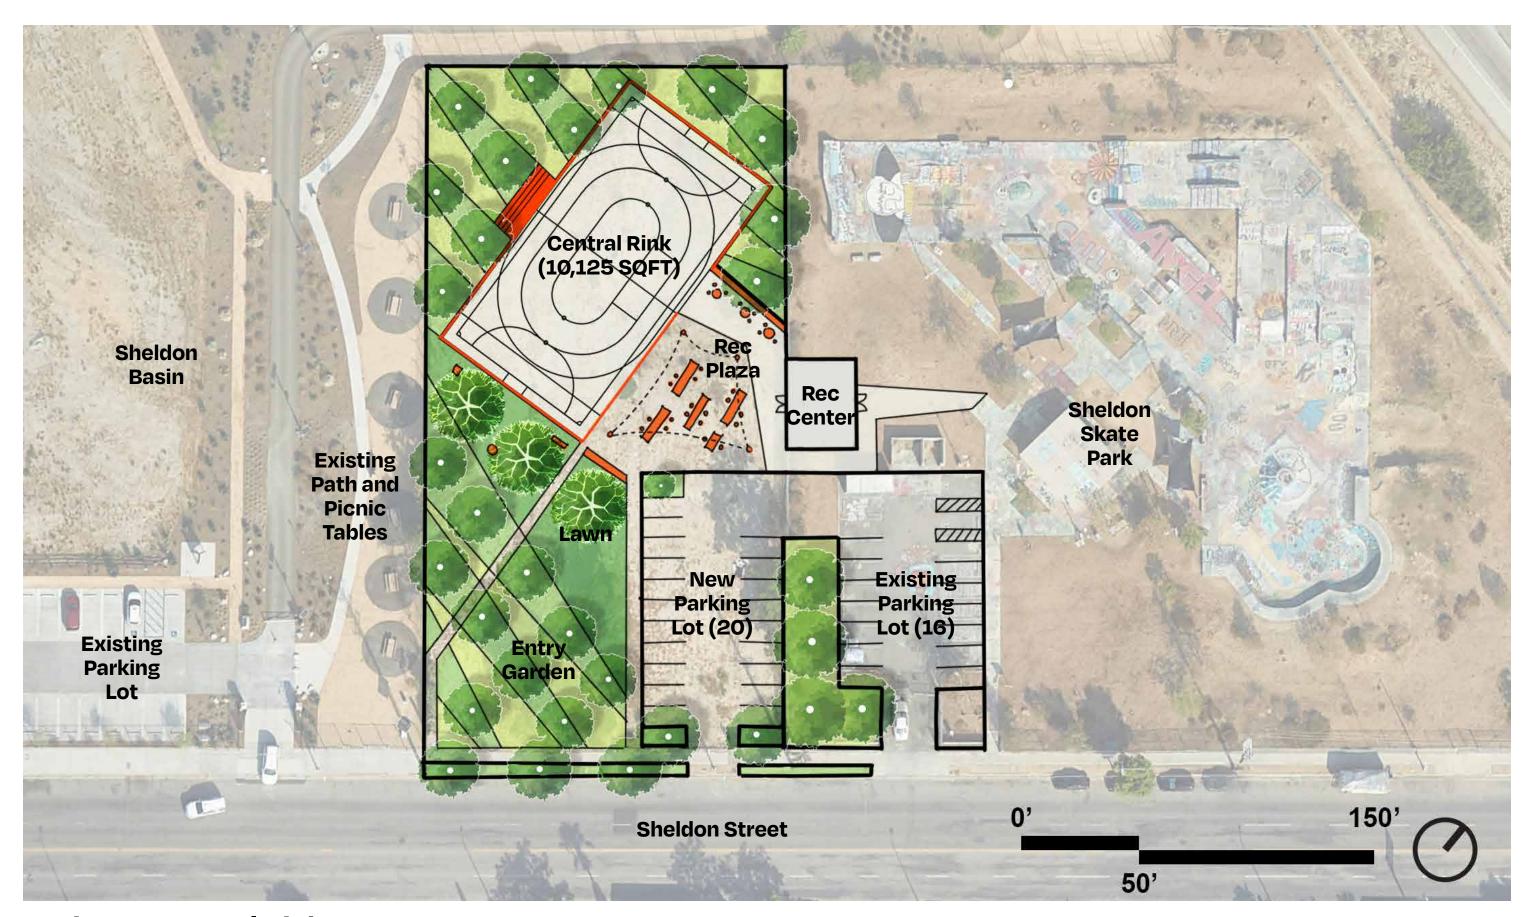

# Site Design

- -How does the project merge with the existing skate park?
- -Additional parking for the Roller Rink Park is preferred
- -Remove barriers and create connections between Sheldon Basin public spaces and the Roller Rink Park
- -Additional walking trails are not needed
- -A BBQ plaza does not need to be considered for the Roller Rink Park, but can be added in the existing Skate Park in the future

## **New Rec Center**

- -Locate new Rec Center to be visible from both existing Skate Park and New Roller Rink Park
- -The community requests a bigger space to host senior and non-profit organizations activities.

#### Easy Undulation / Moderate Challenge: Pump Track (13,500 SQFT)

Pacific Highland Pump Track, San Diego, CA

**Option 1 - Central Rink** 

**Option 2 - Multiple Rinks** 

**Option 1 - Central Rink Program Diagram** 