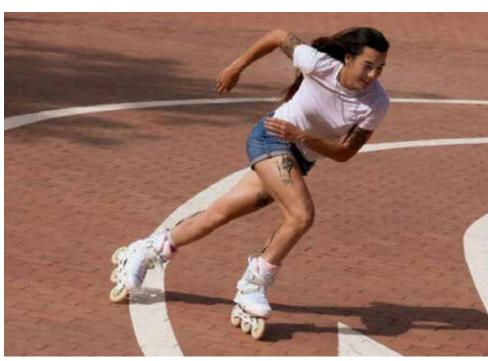

### **Roller Skate Terrain Typology**

Loop track with tight banked corners and gentle undulations

**Easy Undulation** 

Pump track with steeper banked turns and undulations designed for speed and skill-building