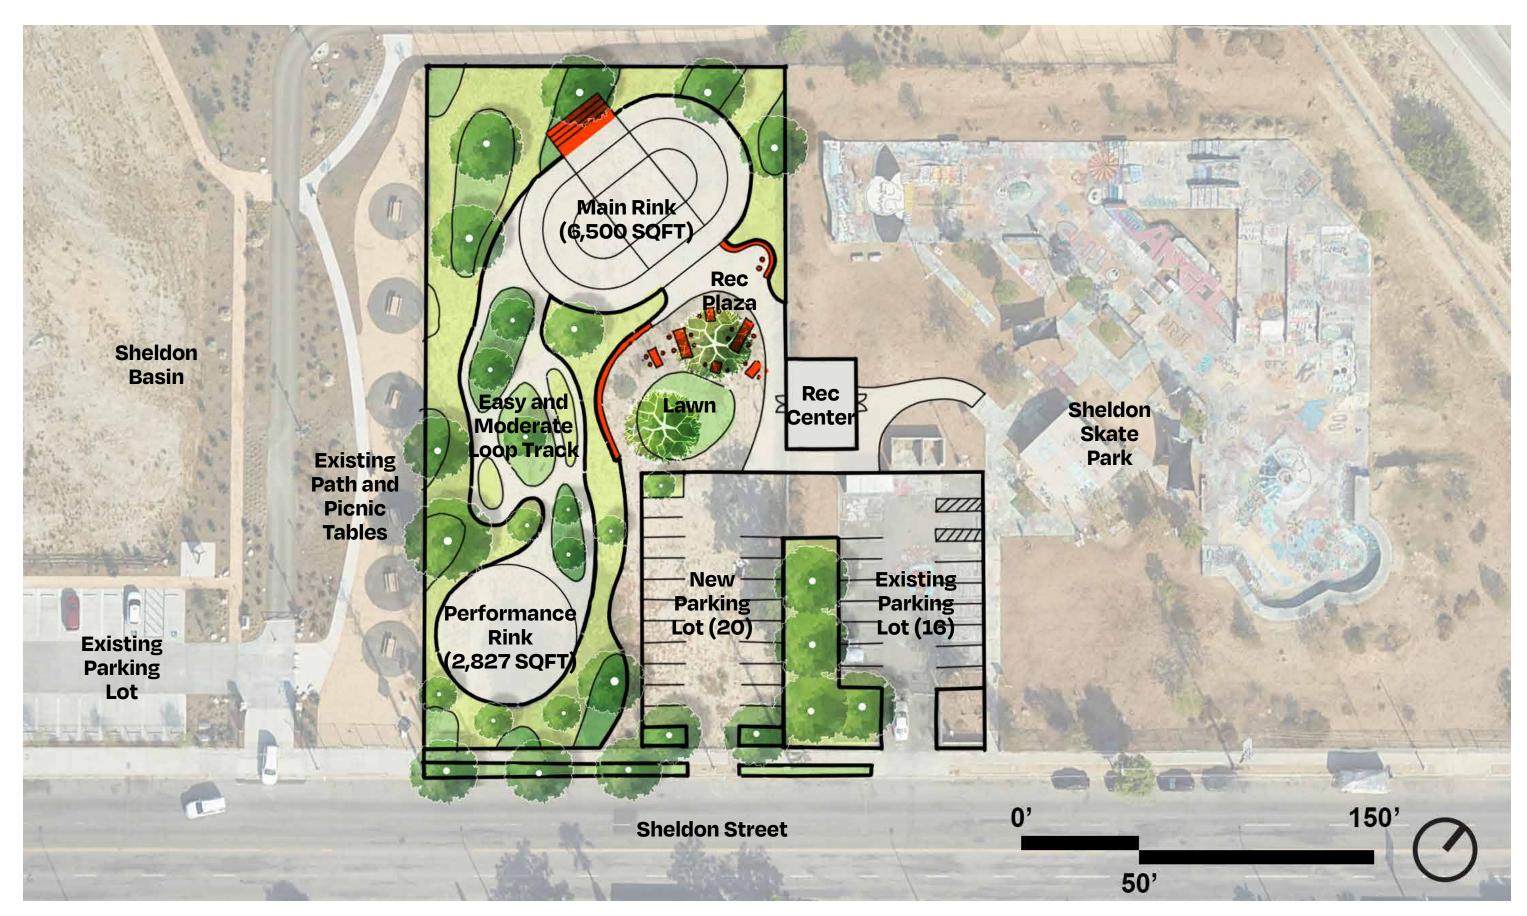

#### Easy Undulation / Moderate Challenge: Pump Track (13,500 SQFT)

Pacific Highland Pump Track, San Diego, CA

**Option 1 - Central Rink** 

**Option 2 - Multiple Rinks** 

**Option 1 - Central Rink Program Diagram** 

Option 1 - Central Rink

**Option 2 - Multiple Rinks Program Diagram** 

**Option 2 - Multiple Rinks** 

**Option 1 - Central Rink** 

**Option 2 - Multiple Rinks** 