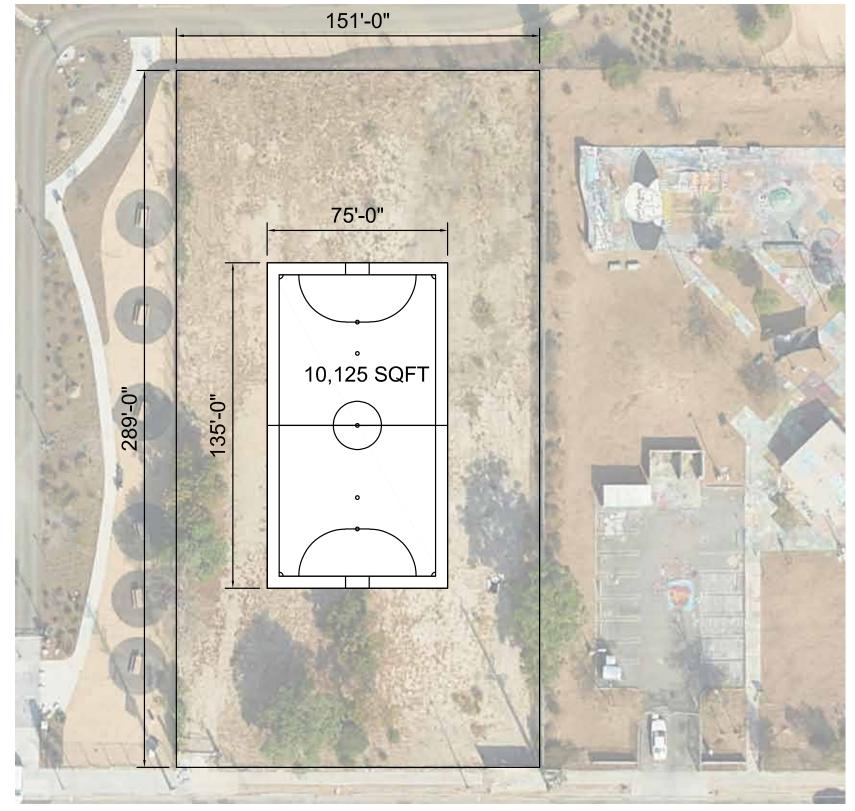

## Flat Terrain: Futsal Court (10,125 SQFT)

Hawthorne Memorial Park Futsal Court, Hawthorne, CA (7,200 SQFT)