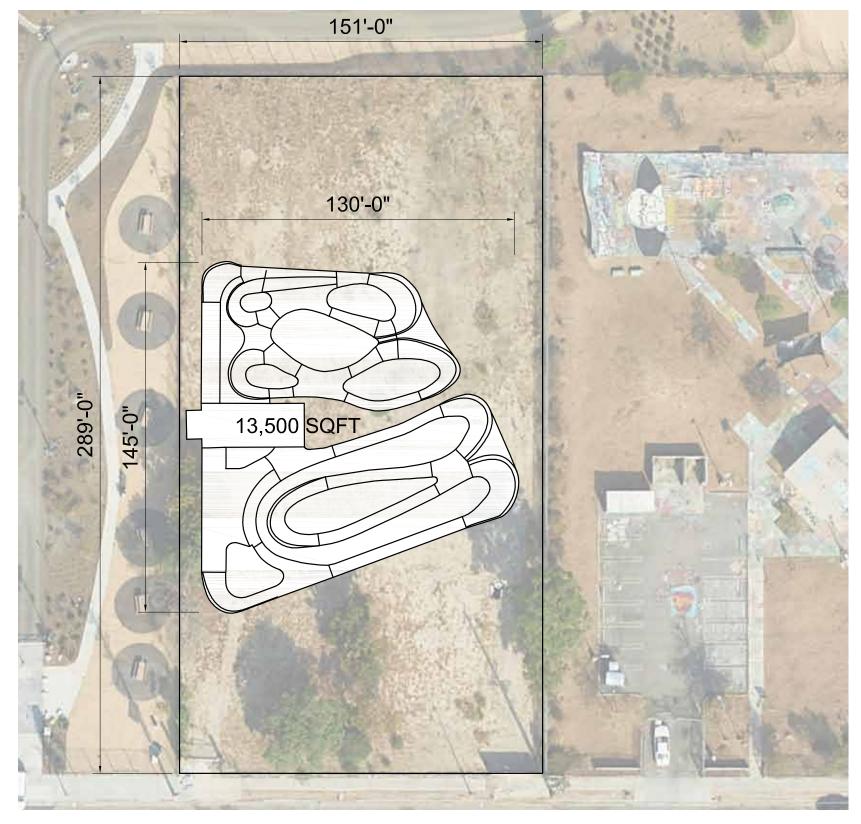

#### Easy Undulation / Moderate Challenge: Pump Track (13,500 SQFT)

Pacific Highland Pump Track, San Diego, CA

**Option 1 - Central Rink** 

**Option 2 - Multiple Rinks** 

**Option 1 - Central Rink Program Diagram** 