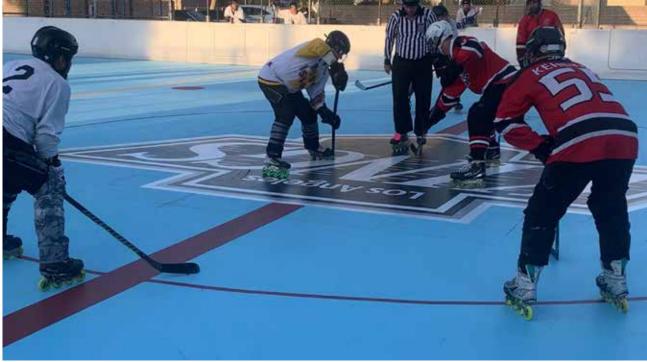

# **Roller Skating Rinks**

- -Skating rinks as sketched could not properly accomodate an adult roller hockey rink.
- -Does the space allow for futsal?
- -LVNOC expressed concern over vandalism, graffi, and tree litter on skating surfaces.

#### Flat Terrain: Pro Roller Hockey Rink (15,300 SQFT)

North Hollywood 'The Cage' (6.2mi from site & 14,200 SQFT)

LA Kings Burbank Sports Center (6.3mi from site 14,000 SQFT)