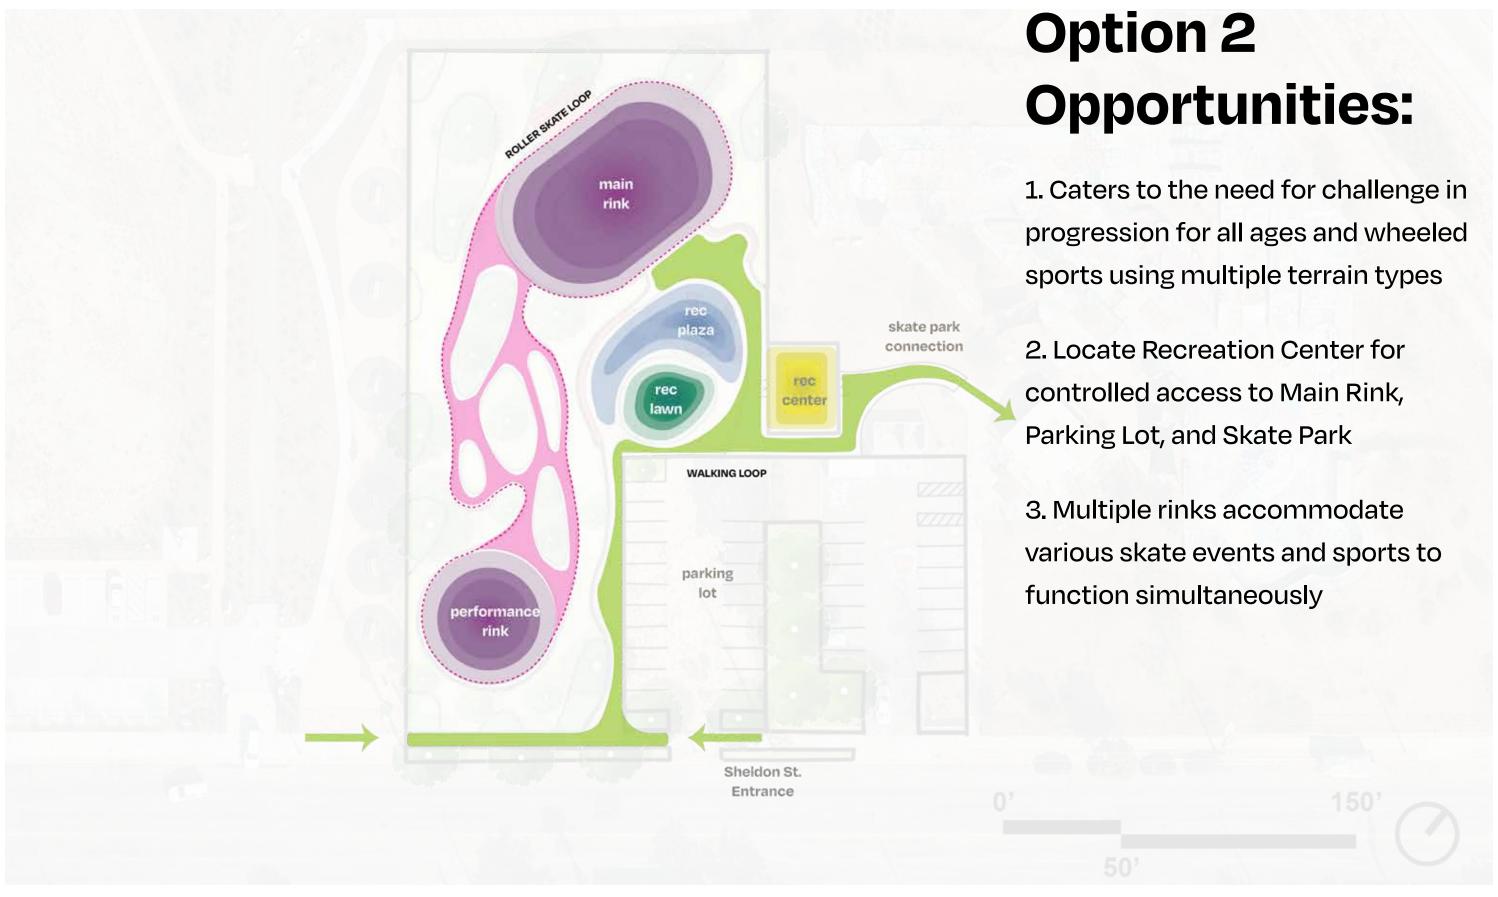

#### Easy Undulation / Moderate Challenge: Pump Track (13,500 SQFT)

Pacific Highland Pump Track, San Diego, CA

**Option 1 - Central Rink** 

**Option 2 - Multiple Rinks** 

**Option 1 - Central Rink Program Diagram** 

Option 1 - Central Rink

**Option 2 - Multiple Rinks Program Diagram** 

**Option 2 - Multiple Rinks** 

**Option 1 - Central Rink** 

**Option 2 - Multiple Rinks** 