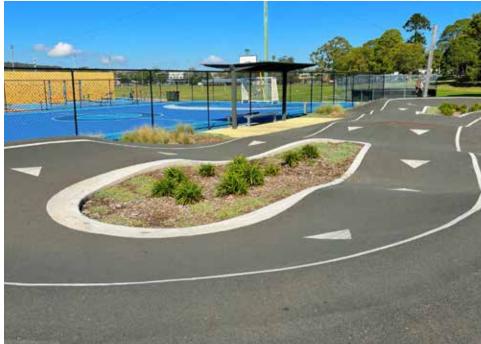

### **Roller Skate Terrain Typology**

Loop track with tight banked corners and gentle undulations

**Easy Undulation** 

Pump track with steeper banked turns and undulations designed for speed and skill-building

**Moderate Challenge** 