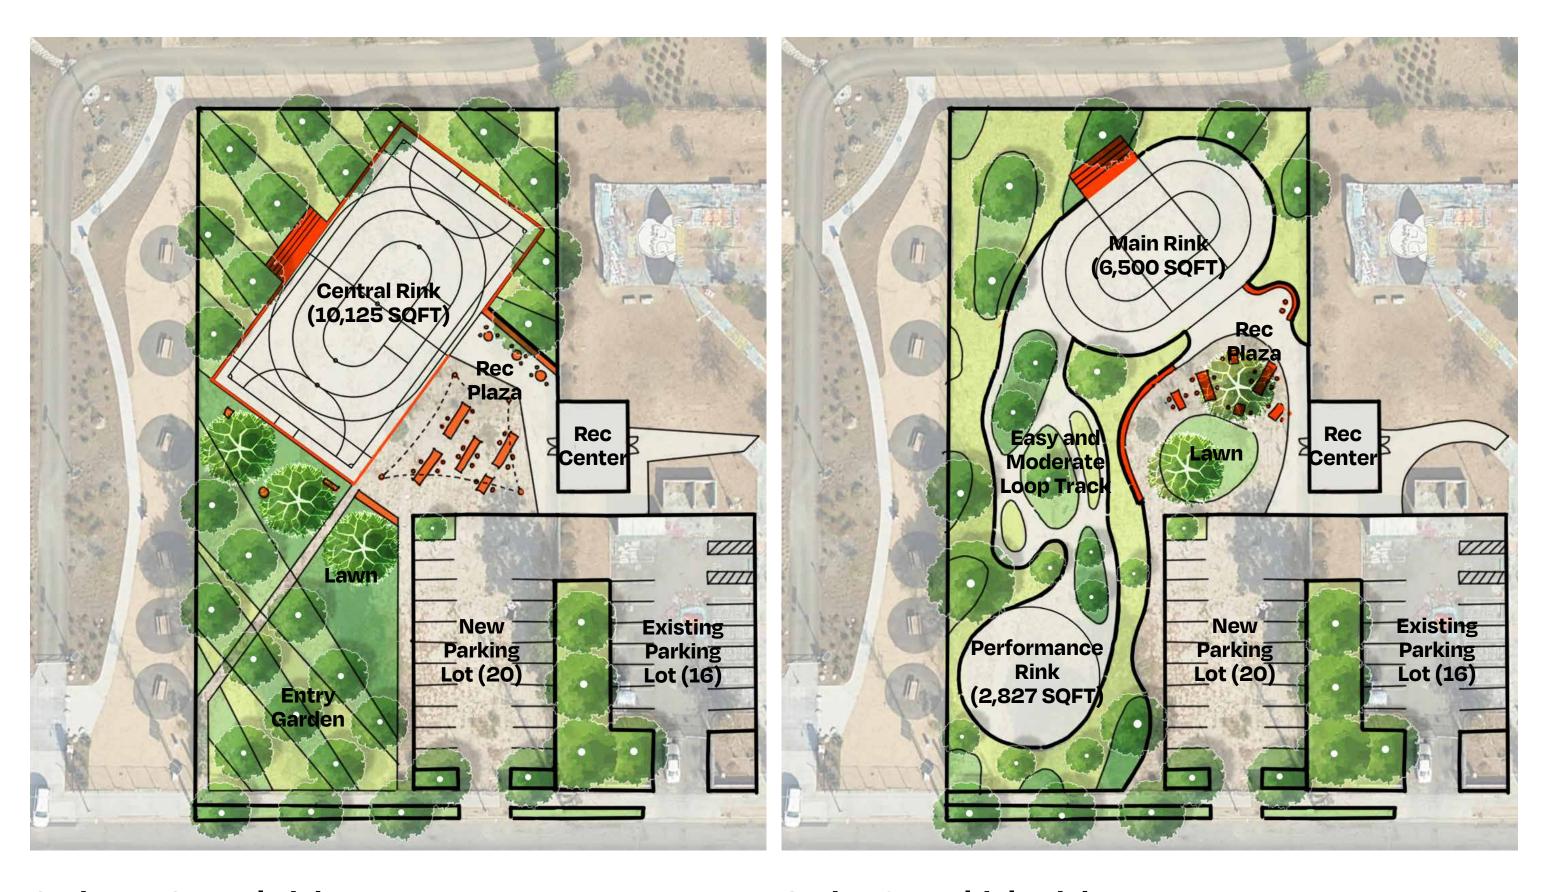

#### Easy Undulation / Moderate Challenge: Pump Track (13,500 SQFT)

Pacific Highland Pump Track, San Diego, CA

**Option 1 - Central Rink** 

**Option 2 - Multiple Rinks** 

**Option 1 - Central Rink Program Diagram** 

Option 1 - Central Rink

**Option 2 - Multiple Rinks Program Diagram** 

**Option 2 - Multiple Rinks** 

**Option 1 - Central Rink** 

**Option 2 - Multiple Rinks** 