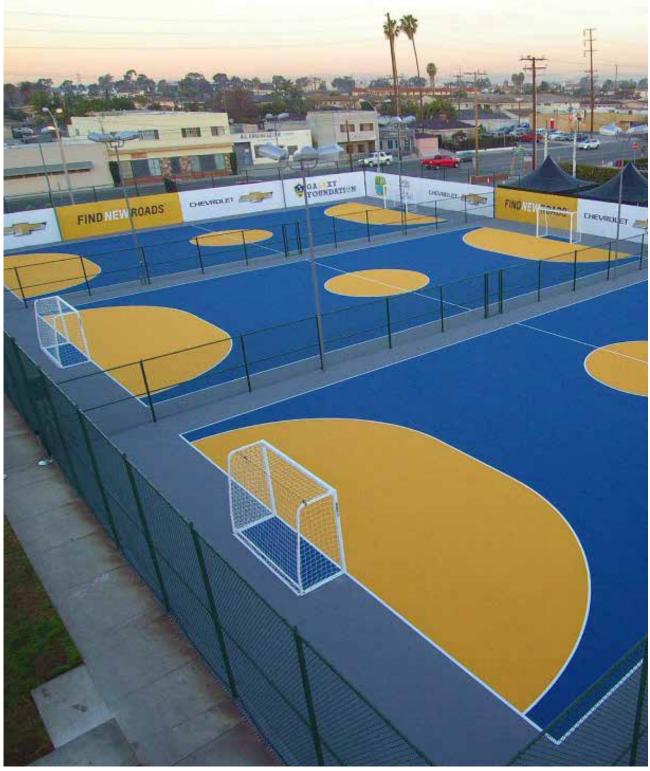

### Flat Terrain: Dance Rink (2,827 to 4,027 SQFT)

Venice Roller Skate Dance Plaza, Los Angeles, CA (4,800 SQFT)

Junipero Beach Sports Courts, Long Beach, CA (opened 09/2024)