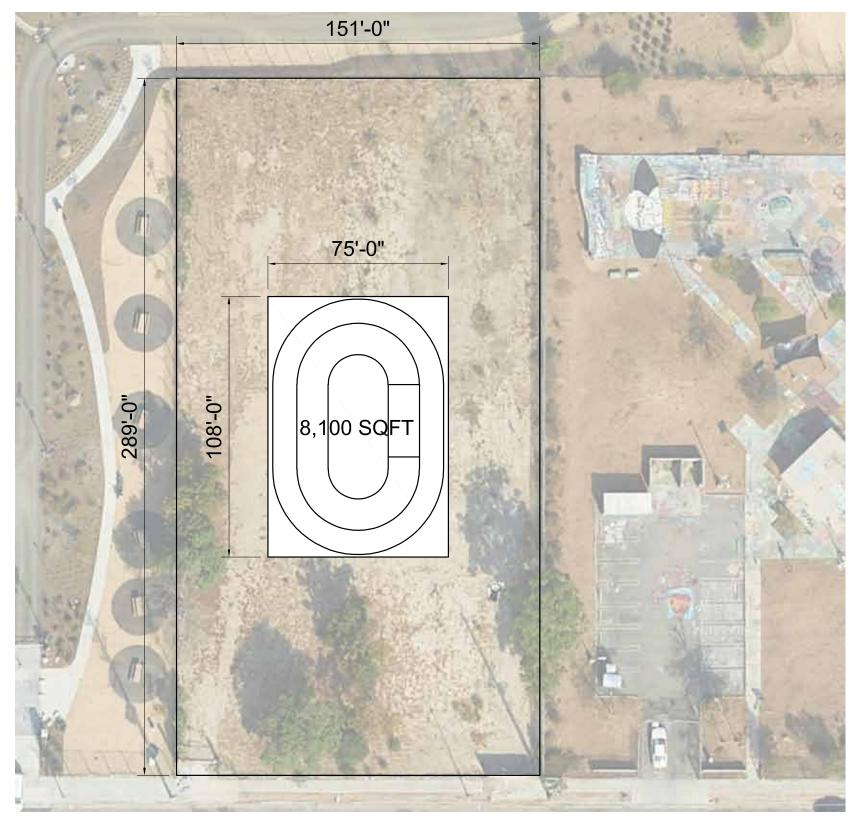

### Flat Terrain: Roller Derby Rink (8,100 SQFT rectangular area)

Ringer's Roller Rink, San Diego, CA (6,000 SQFT)

Ringer's Roller Derby Rink, San Diego, CA (4,800 SQFT)